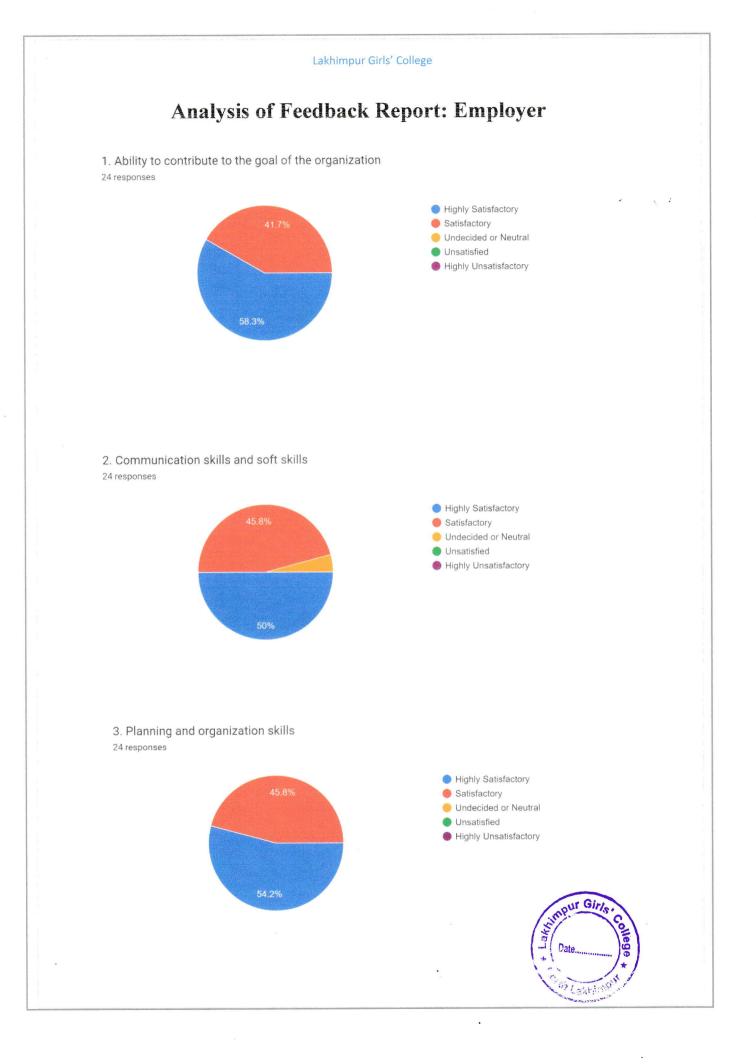

#### Lakhimpur Girls' College

3. Test and examination are conducted well in time with proper coverage of all units in the syllabus 30 responses

4. The college has given me full freedom to adopt new techniques/ strategies of teaching such as group discussions, seminar presentations and learners' participation 30 responses

5. The environment in the College is conducive to teaching and research

13. Important Suggestions:

- a. Need More CBCS books in the library.
- b. A Well-equipped Auditorium is required.

Alevena

Convenor Feedback Committee Lakhimpur Girls' College