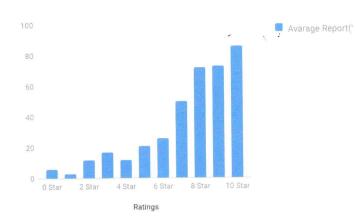

# Student's Administration Ratings

| รเ      | Question                                                | AVG  |
|---------|---------------------------------------------------------|------|
| 1       | Responsiveness to your issues by Principal              | 8.46 |
| 2       | Responsiveness to your issues by Vice Principal         | 8.15 |
| 3       | Responsiveness to your issues by Head of the Department | 8.72 |
| 4       | Responsiveness to your issues by Library Staff          | 7.67 |
| 5       | Responsiveness to your issues by Office Staff           | 7.07 |
| 6       | Degree of Satisfaction with the Fee Structure           | 7.31 |
| 7       | Notice Board Updation                                   | 7.91 |
| 8       | Staff Politeness and Support                            | 7.65 |
| 9       | Cleanliness and Maintenance of the Campus               | 8.11 |
| Average |                                                         | 7.89 |