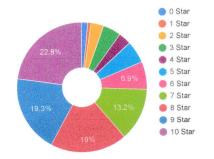

# Student's Administration Ratings

| รเ      | Question                                                | AVG  |
|---------|---------------------------------------------------------|------|
| 1       | Responsiveness to your issues by Principal              | 8.46 |
| 2       | Responsiveness to your issues by Vice Principal         | 8.15 |
| 3       | Responsiveness to your issues by Head of the Department | 8.72 |
| 4       | Responsiveness to your issues by Library Staff          | 7.67 |
| 5       | Responsiveness to your issues by Office Staff           | 7.07 |
| 6       | Degree of Satisfaction with the Fee Structure           | 7.31 |
| 7       | Notice Board Updation                                   | 7.91 |
| 8       | Staff Politeness and Support                            | 7.65 |
| 9       | Cleanliness and Maintenance of the Campus               | 8.11 |
| Average |                                                         | 7.89 |