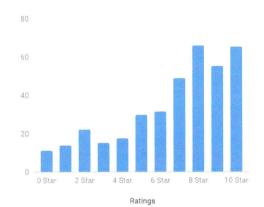

# Student's General Observations Ratings

| SL      | Question                                                           | AVG  |
|---------|--------------------------------------------------------------------|------|
| 1       | Effectiveness of delivery of lectures                              | 8.05 |
| 2       | Availability of Faculty after class hours for guidance             | 7.9  |
| 3       | Transparency & Fairness of Evaluation System/Internal Examinations | 8.07 |
| 4       | Completion of course on time                                       | 8.17 |
| 5       | Degree of Satisfaction with Conference & Seminars                  | 7.96 |
| 6       | Conduct of Educational Visits                                      | 7.77 |
| 7       | Career Counselling                                                 | 7.77 |
| Average |                                                                    | 7.96 |