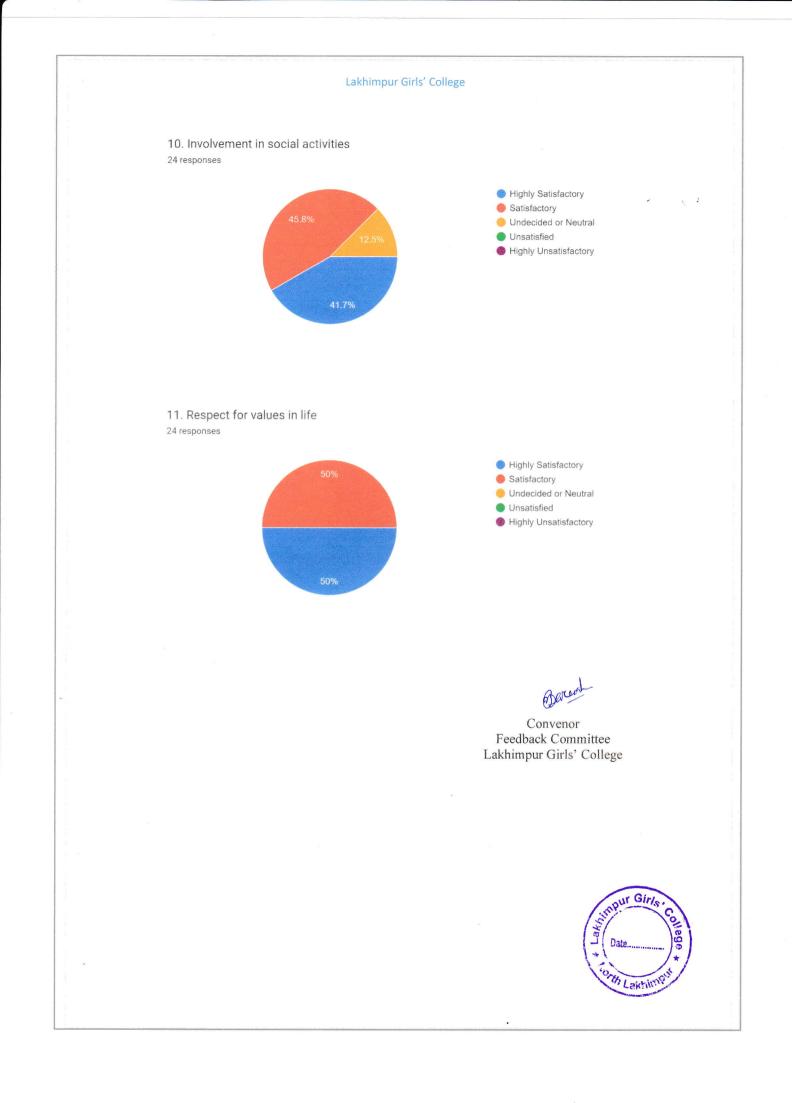

\*Frequently occurred three responses are shown.

Convenor Feedback Committee Lakhimpur Girls' College

• • ·

*8* 

.

.

# 15. Important Suggestions:

- a. Hygiene of the Students' toilets can be improved
- b. Books on CBCS should be increased.

Beverent

Convenor Feedback Committee Lakhimpur Girls' College