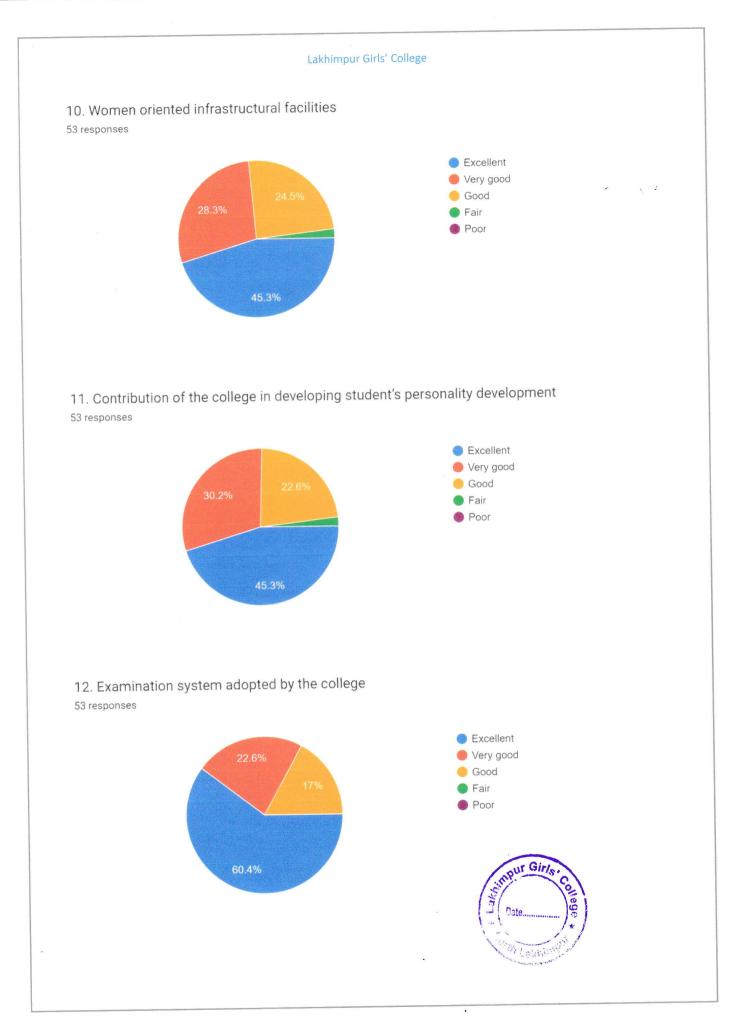

tion for women.
- b. Very good student-teacher relationship.
- c. Good Academic Environment.

# 11. In what way have the activities organized by the College contributed to the overall development?\*

- a. Development of life skills
- b. Career awareness
- c. Development of leadership and communication qualities
- 12. Remarkable memory related to the College:\*
- a. Celebration of College Week
- b. Educational Excursion
- c. Celebration of Teachers Day

#### 13.. Three significant Suggestions:\*

- a. A well-equipped Auditorium for the college.
- b. Number of books should be increased in the library.
- c. Canteen should be improved in term of the quality of food.

\*Frequently occurred three responses are shown.

Convenor Feedback Committee Lakhimpur Girls' College







• • ·

*8* 



.



.



# 15. Important Suggestions:

- a. Hygiene of the Students' toilets can be improved
- b. Books on CBCS should be increased.

Beverent

Convenor Feedback Committee Lakhimpur Girls' College











#### Lakhimpur Girls' College

3. Test and examination are conducted well in time with proper coverage of all units in the syllabus 30 responses



4. The college has given me full freedom to adopt new techniques/ strategies of teaching such as group discussions, seminar presentations and learners' participation 30 responses



5. The environment in the College is conducive to teaching and research











13. Important Suggestions:

- a. Need More CBCS books in the library.
- b. A Well-equipped Auditorium is required.

Alevena

Convenor Feedback Committee Lakhimpur Girls' College