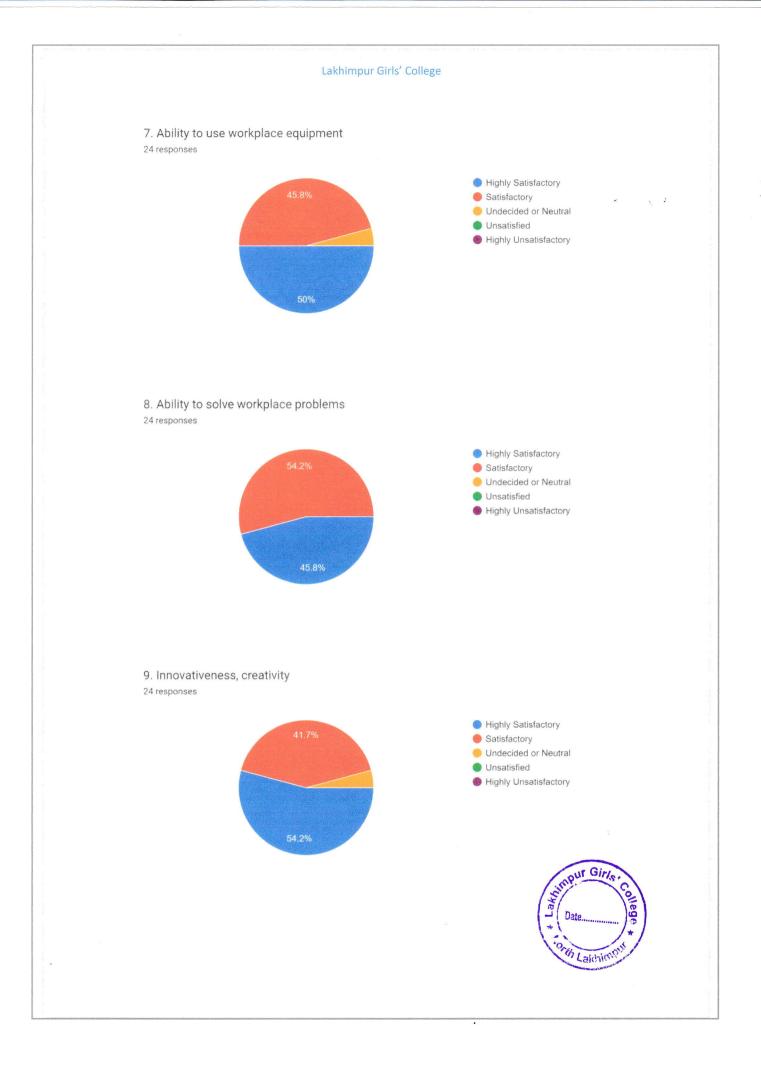

#### Lakhimpur Girls' College

3. Test and examination are conducted well in time with proper coverage of all units in the syllabus 30 responses

4. The college has given me full freedom to adopt new techniques/ strategies of teaching such as group discussions, seminar presentations and learners' participation 30 responses

5. The environment in the College is conducive to teaching and research

13. Important Suggestions:

- a. Need More CBCS books in the library.
- b. A Well-equipped Auditorium is required.

Alevena

Convenor Feedback Committee Lakhimpur Girls' College