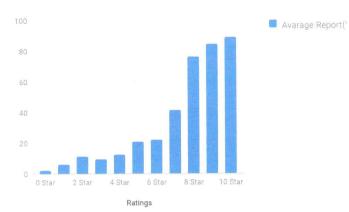

# Student's Administration Ratings

| รเ      | Question                                                | AVG  |
|---------|---------------------------------------------------------|------|
| 1       | Responsiveness to your issues by Principal              | 8.46 |
| 2       | Responsiveness to your issues by Vice Principal         | 8.15 |
| 3       | Responsiveness to your issues by Head of the Department | 8.72 |
| 4       | Responsiveness to your issues by Library Staff          | 7.67 |
| 5       | Responsiveness to your issues by Office Staff           | 7.07 |
| 6       | Degree of Satisfaction with the Fee Structure           | 7.31 |
| 7       | Notice Board Updation                                   | 7.91 |
| 8       | Staff Politeness and Support                            | 7.65 |
| 9       | Cleanliness and Maintenance of the Campus               | 8.11 |
| Average |                                                         | 7.89 |

Average

Avarage Ratings in Pie Chart

Avarage Report

Ratings