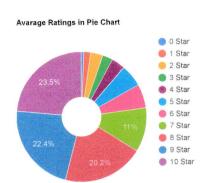

# Student's Administration Ratings

| รเ      | Question                                                | AVG  |
|---------|---------------------------------------------------------|------|
| 1       | Responsiveness to your issues by Principal              | 8.46 |
| 2       | Responsiveness to your issues by Vice Principal         | 8.15 |
| 3       | Responsiveness to your issues by Head of the Department | 8.72 |
| 4       | Responsiveness to your issues by Library Staff          | 7.67 |
| 5       | Responsiveness to your issues by Office Staff           | 7.07 |
| 6       | Degree of Satisfaction with the Fee Structure           | 7.31 |
| 7       | Notice Board Updation                                   | 7.91 |
| 8       | Staff Politeness and Support                            | 7.65 |
| 9       | Cleanliness and Maintenance of the Campus               | 8.11 |
| Average |                                                         | 7.89 |

Average

Avarage Ratings in Pie Chart

Avarage Report

Ratings