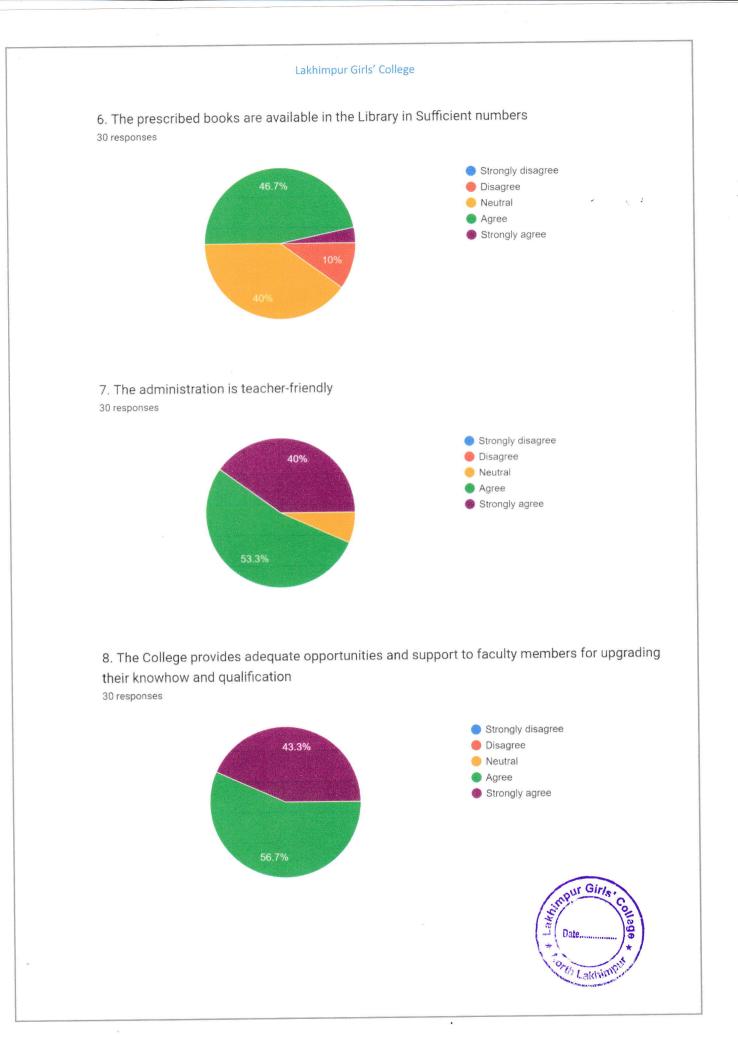

5. The environment in the College is conducive to teaching and research

13. Important Suggestions:

- a. Need More CBCS books in the library.
- b. A Well-equipped Auditorium is required.

Alevena

Convenor Feedback Committee Lakhimpur Girls' College