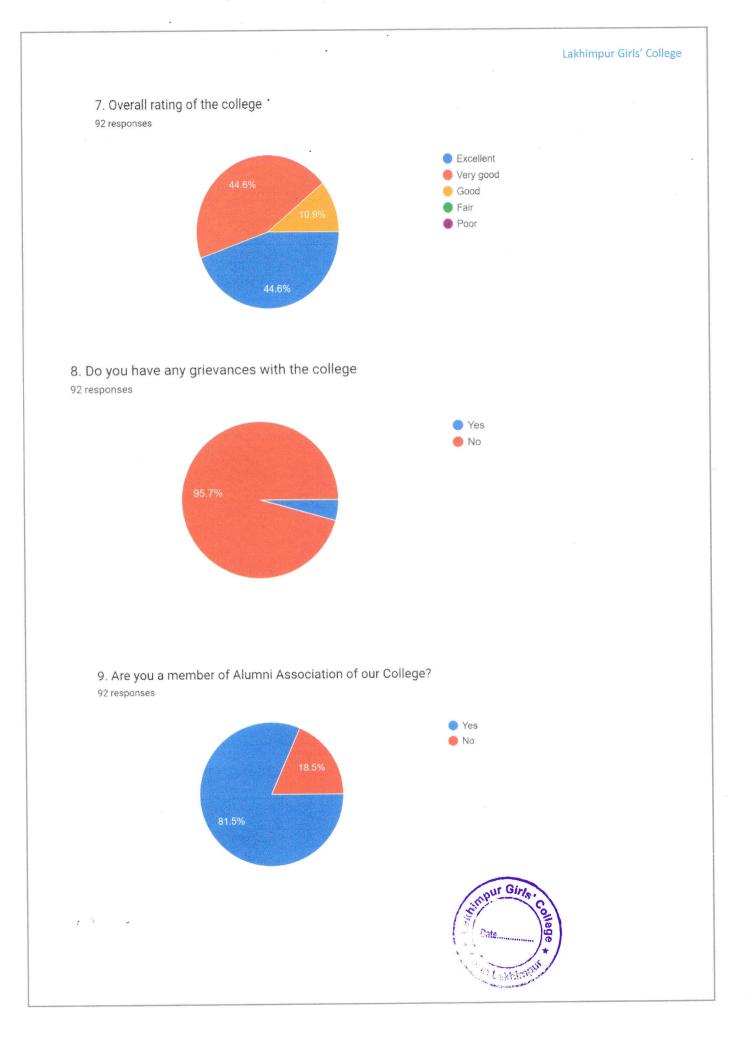

# 10. Three reasons that make you feel proud to be associated with the College as an Alumni:\*

- a. One of the best institutions of higher education for women.
- b. Very good student-teacher relationship.
- c. Good Academic Environment.

# 11. In what way have the activities organized by the College contributed to the overall development?\*

- a. Development of life skills
- b. Career awareness
- c. Development of leadership and communication qualities
- 12. Remarkable memory related to the College:\*
- a. Celebration of College Week
- b. Educational Excursion
- c. Celebration of Teachers Day

#### 13.. Three significant Suggestions:\*

- a. A well-equipped Auditorium for the college.
- b. Number of books should be increased in the library.
- c. Canteen should be improved in term of the quality of food.

\*Frequently occurred three responses are shown.

Convenor Feedback Committee Lakhimpur Girls' College

• • ·

*8* 

.

.