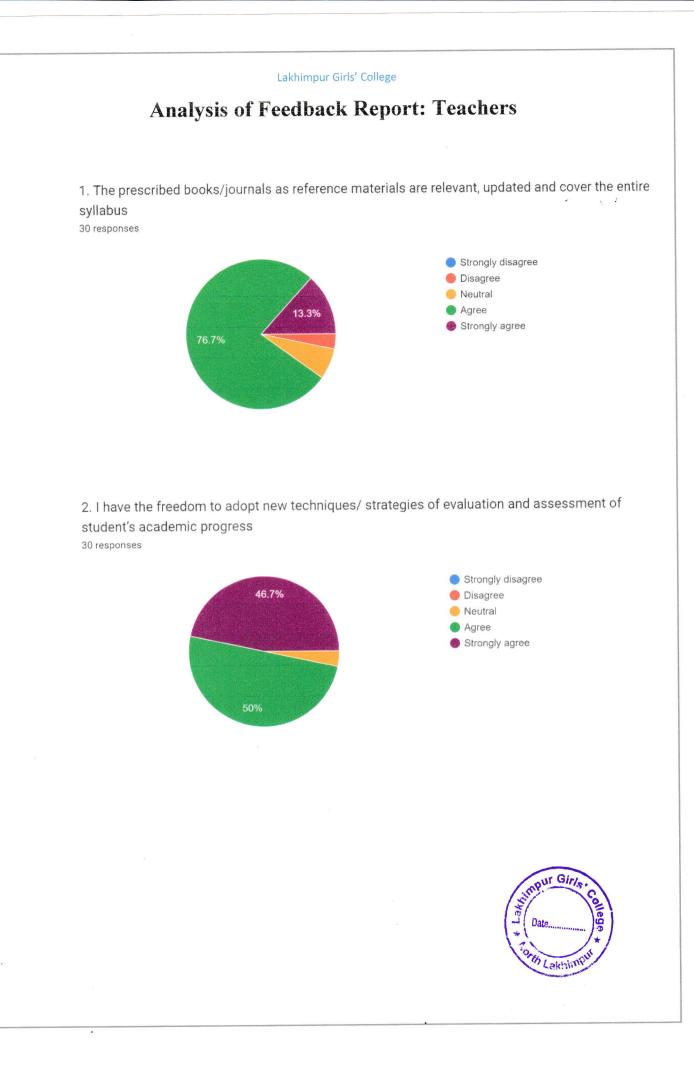

#### Lakhimpur Girls' College

3. Test and examination are conducted well in time with proper coverage of all units in the syllabus 30 responses

4. The college has given me full freedom to adopt new techniques/ strategies of teaching such as group discussions, seminar presentations and learners' participation 30 responses