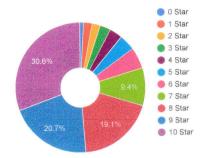

# Student's Security Ratings

|         |                                               |                | AVG              |  |
|---------|-----------------------------------------------|----------------|------------------|--|
| SL      | Question                                      |                |                  |  |
| 1       | Security of the Campus                        |                | 8.05             |  |
| 2       | Support and Cooperation of the Security Staff |                | 7.73             |  |
| 2       | Support and Cooperation of the Security Stan  |                | 7 70             |  |
| 3       | Security of the Students Materials            |                | 7.72             |  |
|         |                                               |                | 7.83             |  |
| Average |                                               |                |                  |  |
|         |                                               | Avarage Report | ×2               |  |
|         |                                               |                |                  |  |
|         | Avarage Ratings in Pie Chart                  | 120            | Avarage Report(' |  |
|         | 🔵 0 Star                                      |                |                  |  |
|         | i Star                                        | 100            |                  |  |
|         | 🥚 2 Star                                      |                |                  |  |
|         | 🕒 3 Star                                      | 80             |                  |  |
|         | 30.6% 🛛 🖉 4 Star                              |                |                  |  |
|         | <ul> <li>5 Star</li> </ul>                    | 60             |                  |  |
|         | 10% 6 Star                                    |                |                  |  |