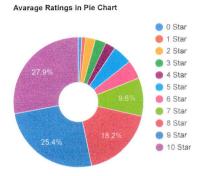

# Student's General Observations Ratings

| SL      | Question                                                           | AVG  |
|---------|--------------------------------------------------------------------|------|
| 1       | Effectiveness of delivery of lectures                              | 8.05 |
| 2       | Availability of Faculty after class hours for guidance             | 7.9  |
| 3       | Transparency & Fairness of Evaluation System/Internal Examinations | 8.07 |
| 4       | Completion of course on time                                       | 8.17 |
| 5       | Degree of Satisfaction with Conference & Seminars                  | 7.96 |
| 6       | Conduct of Educational Visits                                      | 7.77 |
| 7       | Career Counselling                                                 | 7.77 |
| Average |                                                                    | 7.96 |

Average

Avarage Ratings in Pie Chart

Avarage Report

Ratings