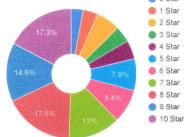

# Student's General Observations Ratings

| SL      | Question                                                           | AVG  |
|---------|--------------------------------------------------------------------|------|
| 1       | Effectiveness of delivery of lectures                              | 8.05 |
| 2       | Availability of Faculty after class hours for guidance             | 7.9  |
| 3       | Transparency & Fairness of Evaluation System/Internal Examinations | 8.07 |
| 4       | Completion of course on time                                       | 8.17 |
| 5       | Degree of Satisfaction with Conference & Seminars                  | 7.96 |
| 6       | Conduct of Educational Visits                                      | 7.77 |
| 7       | Career Counselling                                                 | 7.77 |
| Average |                                                                    | 7.96 |