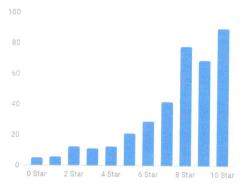

#### Student's Library Ratings

| SL      | Question                                     | AVG  |
|---------|----------------------------------------------|------|
| 1       | Timely delivery of Books                     | 7.71 |
| 2       | Quality of Books                             | 7.66 |
| 3       | Adequacy of Books for all Subjects           | 7.38 |
| 4       | Availability of Journals                     | 7.4  |
| 5       | Availability of proper sitting arrangements  | 7.71 |
| 6       | Timings of Library                           | 7.86 |
| 7       | Support and Cooperation of the Library Staff | 7.44 |
| 8       | Availability of Reference Books              | 7.36 |
| 9       | Digital Virtual Library                      | 7.11 |
| Average |                                              | 7.52 |

#### Avarage Ratings in Pie Chart

Avarage Report

Avarage Report('

Ratings