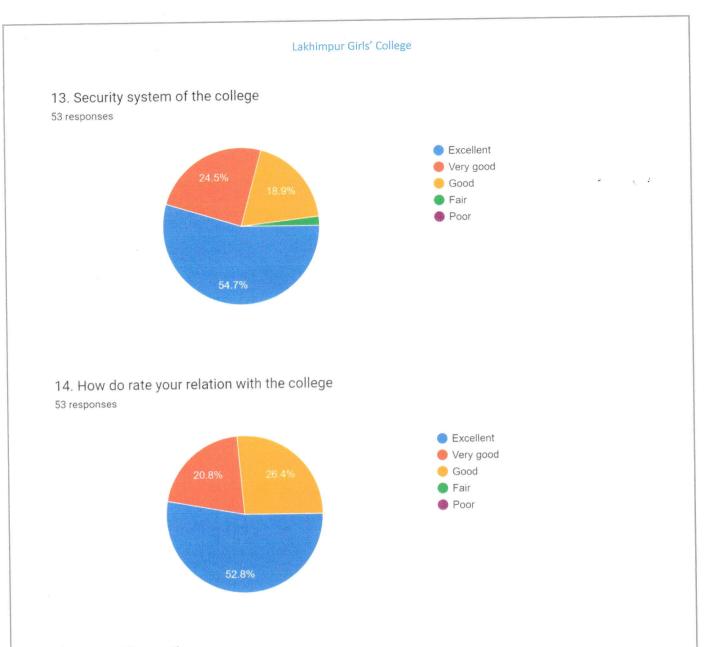

for women.
- b. Very good student-teacher relationship.
- c. Good Academic Environment.

# 11. In what way have the activities organized by the College contributed to the overall development?\*

- a. Development of life skills
- b. Career awareness
- c. Development of leadership and communication qualities
- 12. Remarkable memory related to the College:\*
- a. Celebration of College Week
- b. Educational Excursion
- c. Celebration of Teachers Day

#### 13.. Three significant Suggestions:\*

- a. A well-equipped Auditorium for the college.
- b. Number of books should be increased in the library.
- c. Canteen should be improved in term of the quality of food.

\*Frequently occurred three responses are shown.

Convenor Feedback Committee Lakhimpur Girls' College







• • ·

*8* 



.



.



# 15. Important Suggestions:

- a. Hygiene of the Students' toilets can be improved
- b. Books on CBCS should be increased.

Beverent

Convenor Feedback Committee Lakhimpur Girls' College











#### Lakhimpur Girls' College

3. Test and examination are conducted well in time with proper coverage of all units in the syllabus 30 responses



4. The college has given me full freedom to adopt new techniques/ strategies of teaching such as group discussions, seminar presentations and learners' participation 30 responses



5. The environment in the College is conducive to teaching and research











13. Important Suggestions:

- a. Need More CBCS books in the library.
- b. A Well-equipped Auditorium is required.

Alevena

Convenor Feedback Committee Lakhimpur Girls' College



# Stu