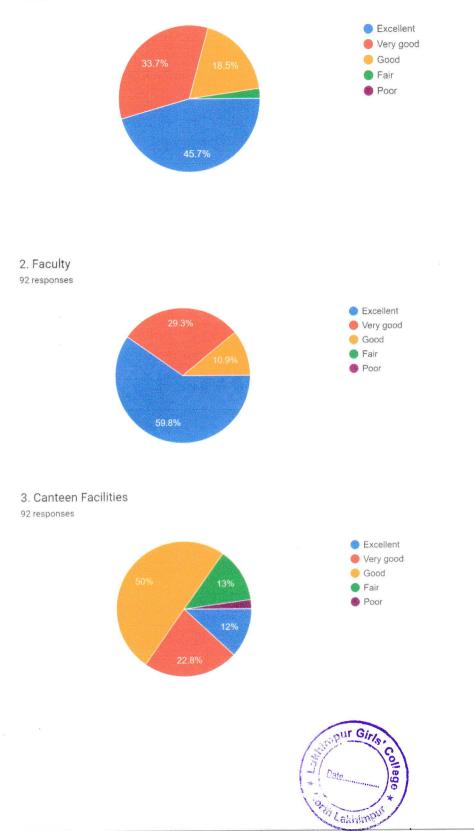

# Analysis of Feedback Report: Alumni

1. How do you rate the courses that you have learnt in the college in relation to your current job/ occupation

92 responses

· .