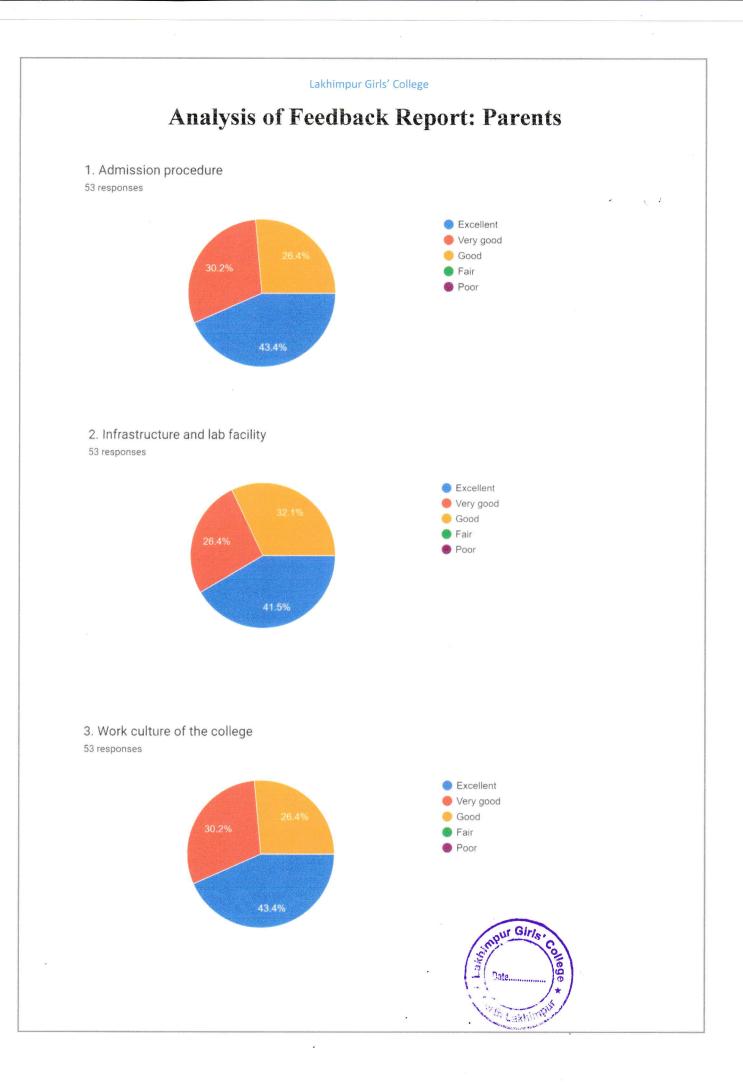

utions of higher education for women.
- b. Very good student-teacher relationship.
- c. Good Academic Environment.

# 11. In what way have the activities organized by the College contributed to the overall development?\*

- a. Development of life skills
- b. Career awareness
- c. Development of leadership and communication qualities
- 12. Remarkable memory related to the College:\*
- a. Celebration of College Week
- b. Educational Excursion
- c. Celebration of Teachers Day

#### 13.. Three significant Suggestions:\*

- a. A well-equipped Auditorium for the college.
- b. Number of books should be increased in the library.
- c. Canteen should be improved in term of the quality of food.

\*Frequently occurred three responses are shown.

Convenor Feedback Committee Lakhimpur Girls' College







• • ·

*8* 



.



.



# 15. Important Suggestions:

- a. Hygiene of the Students' toilets can be improved
- b. Books on CBCS should be increased.

Beverent

Convenor Feedback Committee Lakhimpur Girls' College











#### Lakhimpur Girls' College

3. Test and examination are conducted well in time with proper coverage of all units in the syllabus 30 responses



4. The college has given me full freedom to adopt new techniques/ strategies of teaching such as group discussions, seminar presentations and learners' participation 30 responses



5. The environment in the College is conducive to teaching and research











13. Important Suggestions:

- a. Need More CBCS books in the library.
- b. A Well-equipped Auditorium is required.

Alevena

Convenor Feedback Committee Lakhim