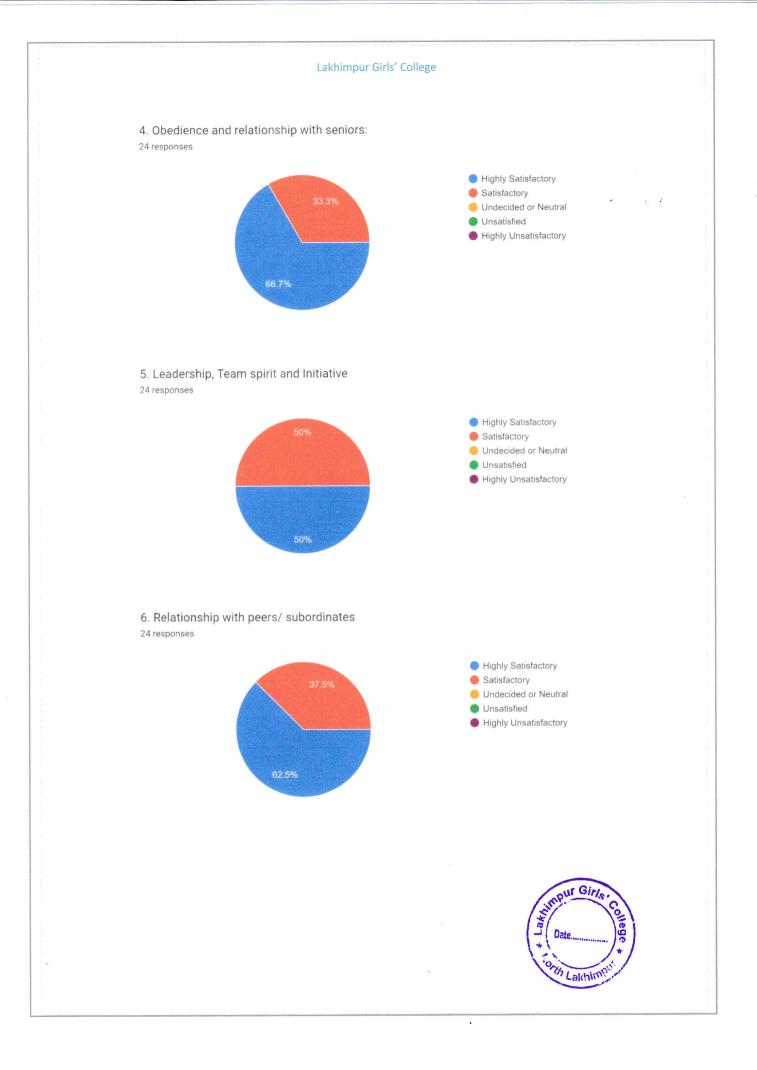

#### Lakhimpur Girls' College

3. Test and examination are conducted well in time with proper coverage of all units in the syllabus 30 responses

4. The college has given me full freedom to adopt new techniques/ strategies of teaching such as group discussions, seminar presentations and learners' participation 30 responses

5. The environment in the College is conducive to teaching and research

13. Important Suggestions:

- a. Need More CBCS books in the library.
- b. A Well-equipped Auditorium is required.

Alevena

Convenor Feedback Committee Lakhimpur Girls' College