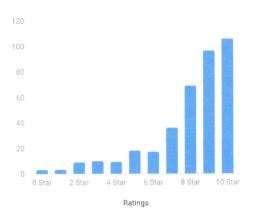

# Student's General Observations Ratings

| SL      | Question                                                           | AVG  |
|---------|--------------------------------------------------------------------|------|
| 1       | Effectiveness of delivery of lectures                              | 8.05 |
| 2       | Availability of Faculty after class hours for guidance             | 7.9  |
| 3       | Transparency & Fairness of Evaluation System/Internal Examinations | 8.07 |
| 4       | Completion of course on time                                       | 8.17 |
| 5       | Degree of Satisfaction with Conference & Seminars                  | 7.96 |
| 6       | Conduct of Educational Visits                                      | 7.77 |
| 7       | Career Counselling                                                 | 7.77 |
| Average |                                                                    | 7.96 |

Average

Avarage Report

Avarage Report(\*