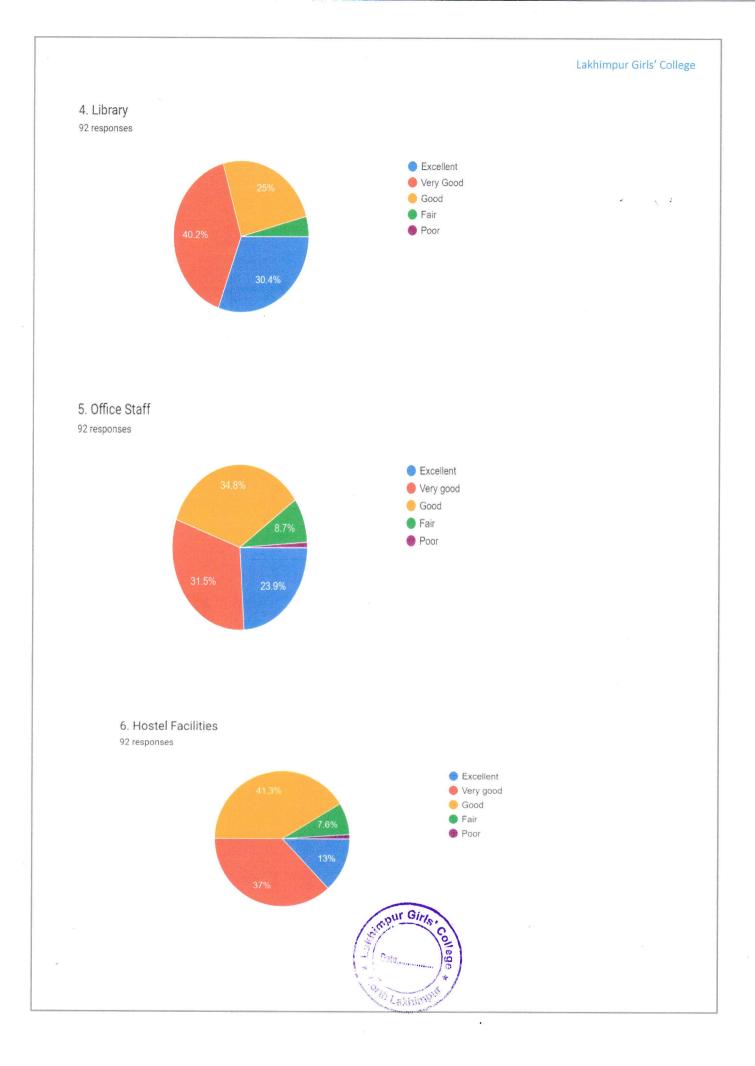

#### Lakhimpur Girls' College

3. Test and examination are conducted well in time with proper coverage of all units in the syllabus 30 responses

4. The college has given me full freedom to adopt new techniques/ strategies of teaching such as group discussions, seminar presentations and learners' participation 30 responses

5. The environment in the College is conducive to teaching and research

13. Important Suggestions:

- a. Need More CBCS books in the library.
- b. A Well-equipped Auditorium is required.

Alevena

Convenor Feedback Committee Lakhimpur Girls' College