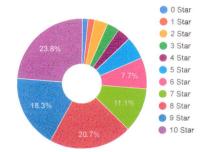

#### Student's Library Ratings

| SL      | Question                                     | AVG  |
|---------|----------------------------------------------|------|
| 1       | Timely delivery of Books                     | 7.71 |
| 2       | Quality of Books                             | 7.66 |
| 3       | Adequacy of Books for all Subjects           | 7.38 |
| 4       | Availability of Journals                     | 7.4  |
| 5       | Availability of proper sitting arrangements  | 7.71 |
| 6       | Timings of Library                           | 7.86 |
| 7       | Support and Cooperation of the Library Staff | 7.44 |
| 8       | Availability of Reference Books              | 7.36 |
| 9       | Digital Virtual Library                      | 7.11 |
| Average |                                              | 7.52 |

#### Avarage Ratings in Pie Chart

Avarage Report

Avarage Report('

Ratings