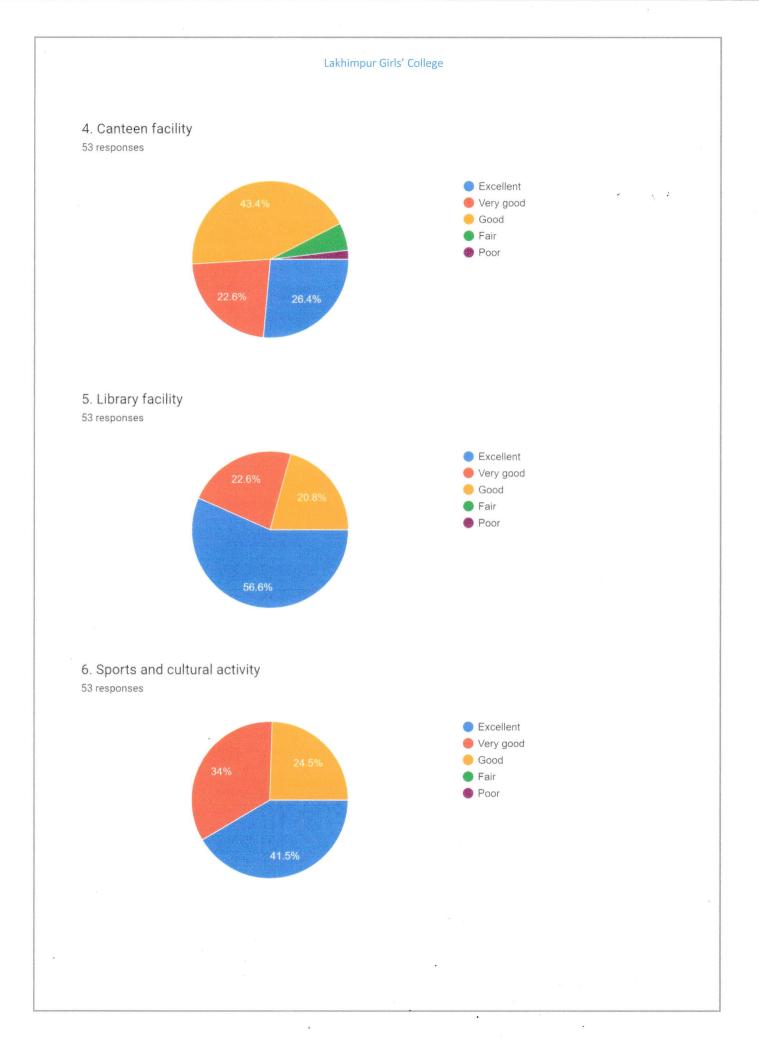

#### 13.. Three significant Suggestions:\*

- a. A well-equipped Auditorium for the college.
- b. Number of books should be increased in the library.
- c. Canteen should be improved in term of the quality of food.