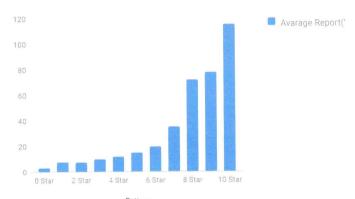

# Student's Security Ratings

|         |                                               |                | AVG              |  |
|---------|-----------------------------------------------|----------------|------------------|--|
| SL      | Question                                      |                |                  |  |
| 1       | Security of the Campus                        |                | 8.05             |  |
| 2       | Support and Cooperation of the Security Staff |                | 7.73             |  |
| 2       | Support and Cooperation of the Security Stan  |                | 7 70             |  |
| 3       | Security of the Students Materials            |                | 7.72             |  |
|         |                                               |                | 7.83             |  |
| Average |                                               |                |                  |  |
|         |                                               | Avarage Report | ×2               |  |
|         |                                               |                |                  |  |
|         | Avarage Ratings in Pie Chart                  | 120            | Avarage Report(' |  |
|         | 🔵 0 Star                                      |                |                  |  |
|         | i Star                                        | 100            |                  |  |
|         | 🥚 2 Star                                      |                |                  |  |
|         | 🕒 3 Star                                      | 80             |                  |  |
|         | 30.6% 🛛 🖉 4 Star                              |                |                  |  |
|         | <ul> <li>5 Star</li> </ul>                    | 60             |                  |  |
|         | 10% 6 Star                                    |                |                  |  |

40 20

0

\_ \_ \_

0 Star 2 Star

6 Star
 7 Star
 8 Star
 9 Star
 10 Star

•

4 Star 6 Star

Ratings

8 Star

10 Star

ł,